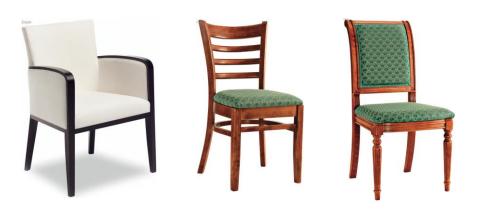

- Borgo® has a full family of dining chairs which include side chairs, arm chairs, bar stools, and occasional chairs.
- All Borgo chair and stool frames are manufactured using mortise and tenon and/or multi-grove construction.
- All joints are glued, pressed and pinned. This high quality construction increases durability and stability.