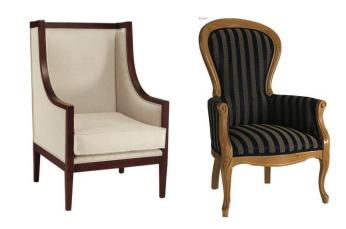

- Borgo® has a full family of dining chairs which include side chairs, arm chairs, bar stools, and occasional chairs.
- All Borgo chair and stool frames are manufactured using mortise and tenon and/or multi-grove construction.
- All joints are glued, pressed and pinned. This high quality construction increases durability and stability.