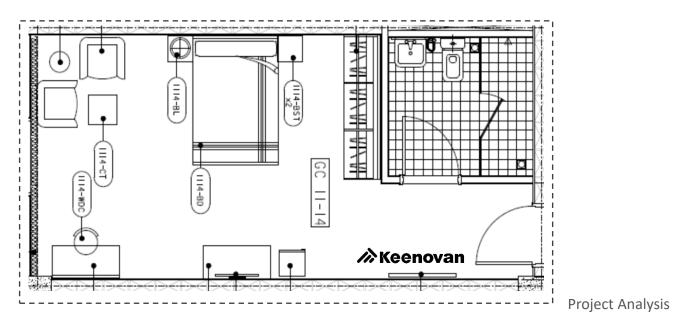

Since 2017, EFS worked with Keenovan in China and built it as its exclusive operation team to handle Asia affairs for furniture and interior design, engineering works and supply-chain management, so as to provide the best solutions and services to clients.

# Keenovan

- Keenovan started in 2010 by three industrial designers as an independent studio in China. After four years development, it turned to be a very professional consulting company for design and furnishing in hospitality spaces, commercial spaces and educational space.
- Now we have Keenovan as our exclusive operator in Asia to execute furniture and space design, costing analysis, materials sourcing and supply-chain management.
- With their strength, we are backed by the team to have the best solutions with very excellent cost performance, ensuring that quality and fulfillment is always satisfied.